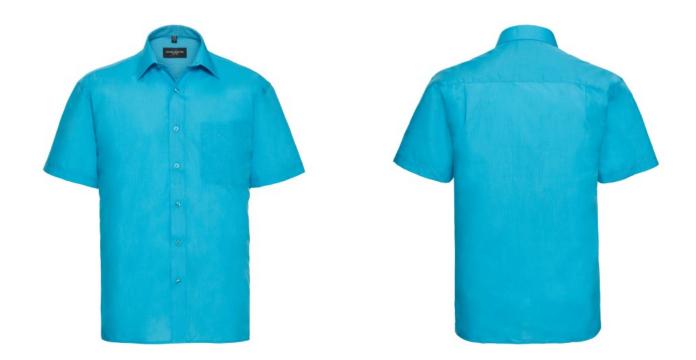

### **MEN'S SS PL-CT PLN SHIRT**

#### **Basic informations**

Size: L

Length: 56 Width: 37 Height: 19

Size: L

Color: Turquoise blue

## **Specification**

RUSSELL men's short sleeve shirt POLYCOTTON EASY CARE POPLIN.Elegant and versatile material.Classic, two buttons on cuff.35% Poplin cotton / 65% polyester, 110/105 g / m2.Drying at 50 degrees.EASY CARE - fast drying, easy to iron white XS Turq 16 / 16.5 / 41/42